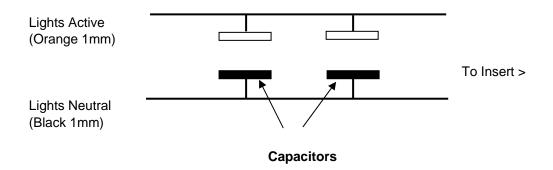

<u>CAPACITOR/S</u> must be installed in the fluorescent lighting circuit as per diagram.

Total capacitance required per insert will be the number of fluorescent lights multiplied by;

6uf for each 58w fluorescent light 4uf for each 36w fluorescent light 2uf for each 30w fluorescent light 4uf for each 18w fluorescent light