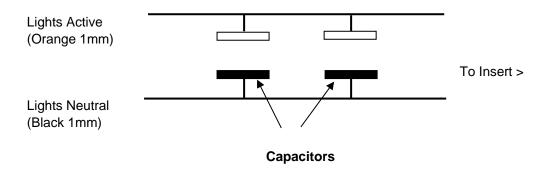

<u>CAPACITOR/S</u> must be installed in the fluorescent lighting circuit as per diagram.

Total capacitance required per insert will be the number of fluorescent lights multiplied by;

6uf for each 58w fluorescent light 4uf for each 36w fluorescent light 2uf for each 30w fluorescent light 4uf for each 18w fluorescent light

## **NOTES:**

- INSERTS HAVE LIGHTING BALLAST'S FITTED INSIDE THE MULLIONS BETWEEN EACH DOORWAY (EXCEPT 1 DOOR INSERTS & MULLIONLESS BOTH HAVE REMOTE BALLASTS/DRIVERS).
- ONE DOOR & ALL MULLIONLESS INSERTSHAVE A REMOTE BALLAST BOX.
- OCCASIONALLY MORE THAN ONE CAPACITOR IS REQUIRED FOR A SINGLE INSERT, ALL ARE WIRED IN PARRALLEL.